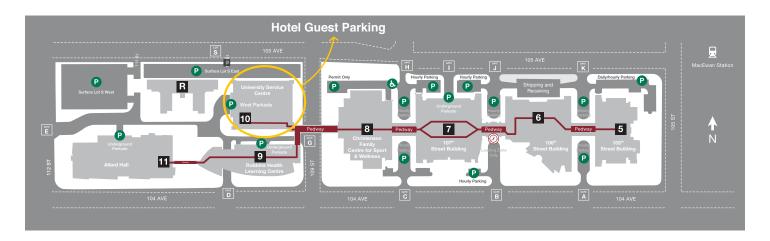

# P Guest Parking Info

Thank you for choosing to stay at MacEwan University Residence. We are pleased to partner with MacEwan University Transportation Services for all your on-campus parking needs. See below for a map of our parking facilities, along with a special rate offer.

#### Special Rate offer in West Parkade

MacEwan Residence offers special pricing to guests staying on campus. To qualify for this special rate, guests **MUST** purchase their parking at the front desk during check in.

#### **SPECIAL RATE:**

**\$15** per night (3 p.m. - 11 a.m.)

Note: Seven (7) foot clearance only. Inquire for all other parking options, including surface lot rates.

Rates are subject to change.

## **LEGEND**

- 5 Building 5
- 6 Building 6
- 7 Building 7
- 8 Building 8
- 9 Robbins Health Learning Centre
- 10 West Parkade (USC)
- 11 Allard Hall
- R MacEwan Residence
- Gate ID
- ★ Paul Byrne Hall
- Parking
- Pedway